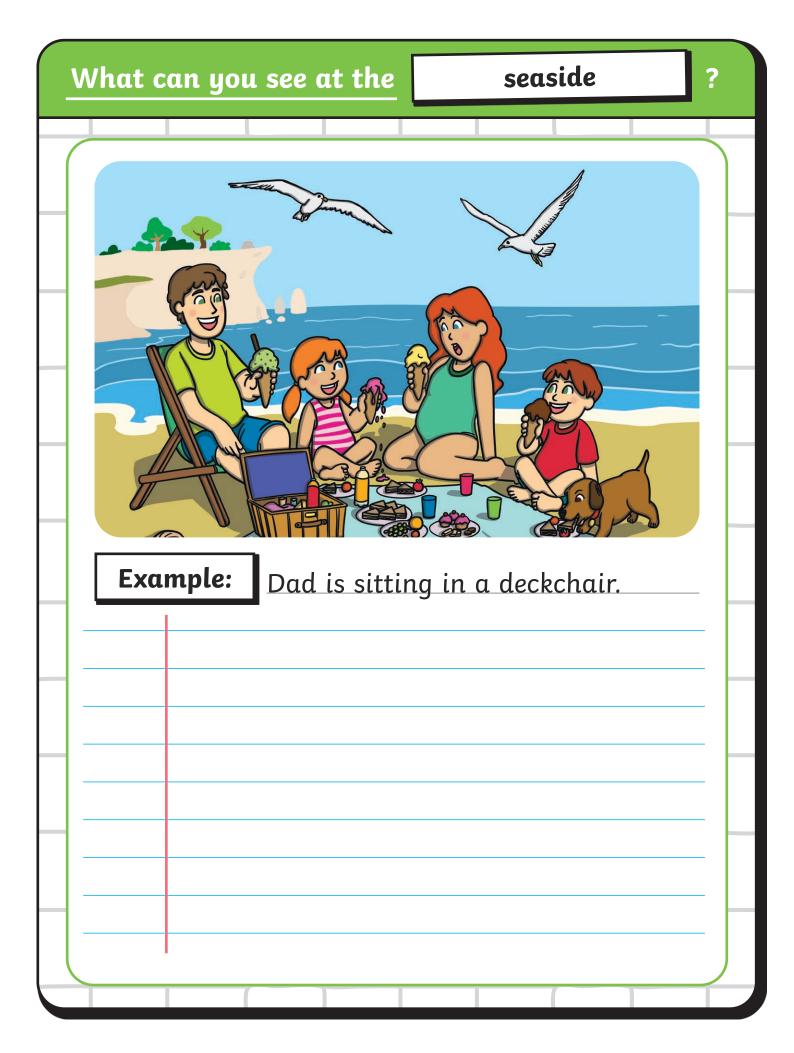

swimming pool





### birthday party





beach

















farm

| Εχα | mple: | The h | en has | four c | hicks |      |   |
|-----|-------|-------|--------|--------|-------|------|---|
| •   |       |       |        | -      |       | <br> |   |
|     |       |       |        |        |       | <br> |   |
|     |       |       |        |        |       |      |   |
|     |       |       |        |        |       | <br> |   |
|     |       |       |        |        |       |      |   |
|     |       |       |        |        |       |      |   |
|     |       |       |        |        |       | <br> |   |
|     |       |       |        |        |       |      |   |
|     | -     |       |        |        |       |      | ノ |
|     |       |       |        |        |       | <br> |   |





|          | Example: | The boy is | s putting |