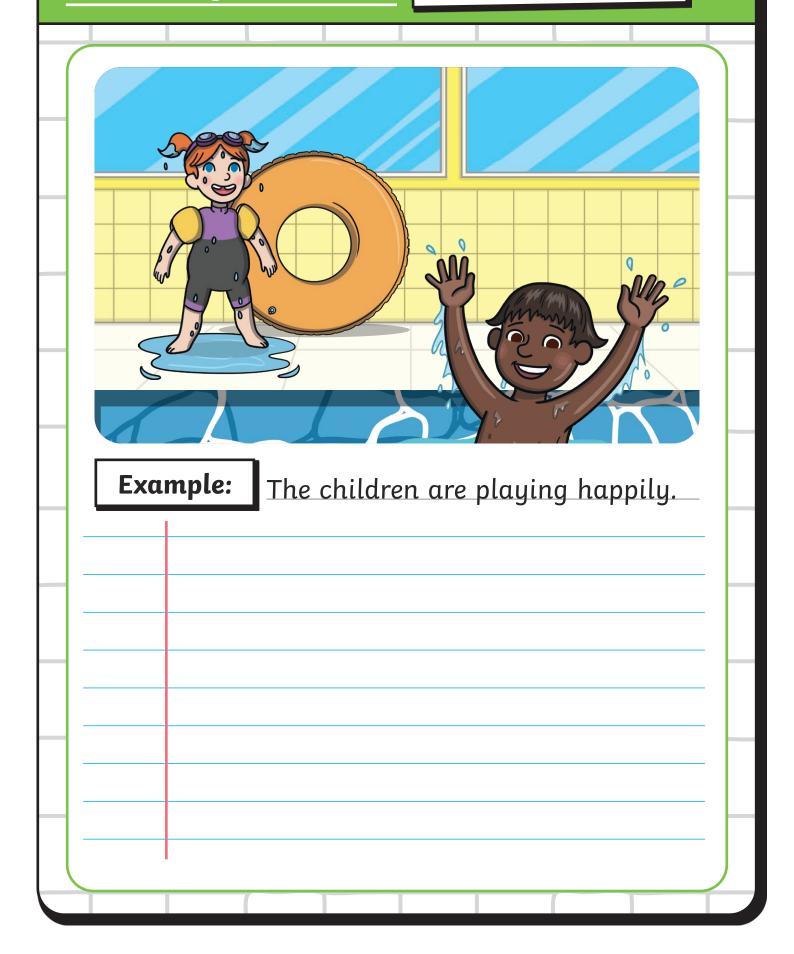

swimming pool





### birthday party





beach

















farm

| Εχα | mple: | The h | en has | four c | hicks |      |   |
|-----|-------|-------|--------|--------|-------|------|---|
| •   |       |       |        | -      |       | <br> |   |
|     |       |       |        |        |       | <br> |   |
|     |       |       |        |        |       |      |   |
|     |       |       |        |        |       | <br> |   |
|     |       |       |        |        |       |      |   |
|     |       |       |        |        |       |      |   |
|     |       |       |        |        |       | <br> |   |
|     |       |       |        |        |       |      |   |
|     | -     |       |        |        |       |      | ノ |
|     |       |       |        |        |       | <br> |   |





|