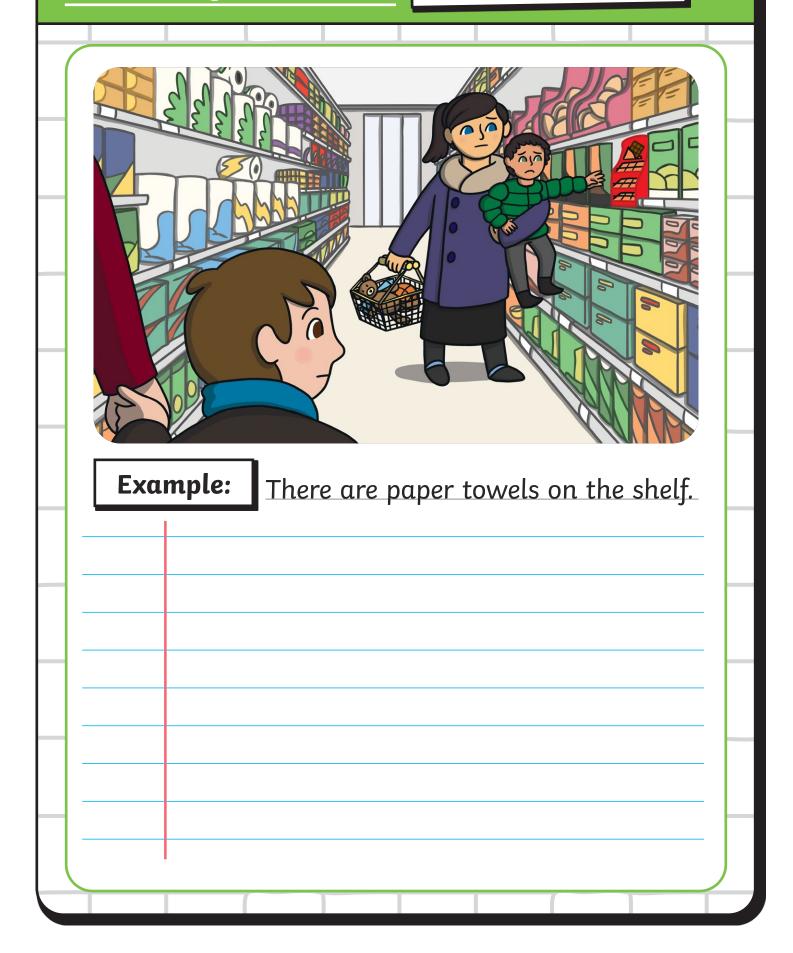

| ? |
|------------------------------|---------------------------|---|
|                              |                           |   |
|                              |                           |   |
| <b>Example:</b> The leaves a | re falling from the trees | _ |
|                              |                           | - |
|                              |                           |   |
|                              |                           | _ |
|                              |                           | - |
|                              |                           |   |
|                              |                           |   |
|                              |                           | - |
|                              |                           |   |



sea









playground





| Ex | ample: | The pi | rate s | ship h | as a b | lack flo | ag |  |
|----|--------|--------|--------|--------|--------|----------|----|--|
|    |        |        |        |        |        |          |    |  |
|    | 1      |        |        |        |        |          |    |  |



garden party

# **Example:** The girls are playing in the garden.



jungle

|   | Εχα | mple: | The | jungle | is full | of pla | .nts. |  |
|---|-----|-------|-----|--------|---------|--------|-------|--|
| - |     |       |     |        |         |        |       |  |
| - |     |       |     |        |         |        |       |  |
| - |     |       |     |        |         |        |       |  |
|   |     |       |     |        |         |        |       |  |
|   |     |       |     |