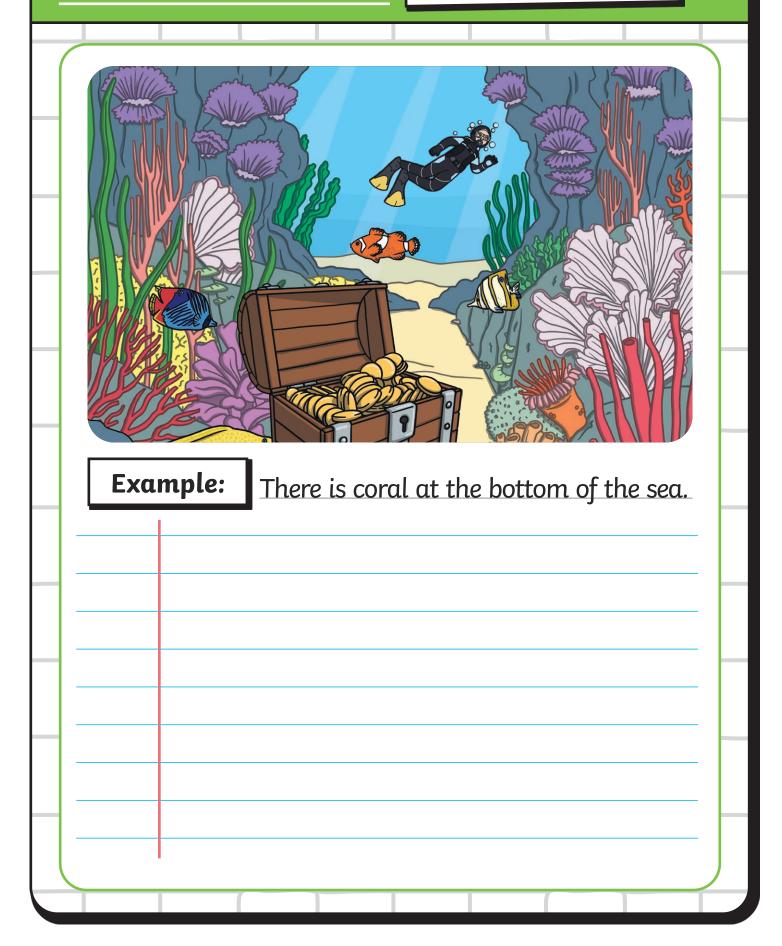

| ? |
|------------------------------|---------------------------|---|
|                              |                           |   |
|                              |                           |   |
| <b>Example:</b> The leaves a | re falling from the trees | _ |
|                              |                           | - |
|                              |                           |   |
|                              |                           | _ |
|                              |                           | - |
|                              |                           |   |
|                              |                           |   |
|                              |                           | - |
|                              |                           |   |



sea









playground





| Ex | ample: | The pi | rate s | ship h | as a b | lack flo | ag |  |
|----|--------|--------|--------|--------|--------|----------|----|--|
|    |        |        |        |        |        |          |    |  |
|    | 1      |        |        |        |        |          |    |  |



garden party

# **Example:** The girls are playing in the garden.



jungle

|   | Εχα | mple: | The | jungle | is full | of pla | .nts. |  |
|---|-----|-------|-----|--------|---------|--------|-------|--|
| - |     |       |     |        |         |        |       |  |
| - |     |       |     |        |         |        |       |  |
| - |     |       |     |        |         |        |       |  |
|   |     |       |     |        |         |        |       |  |
|   |     |       |