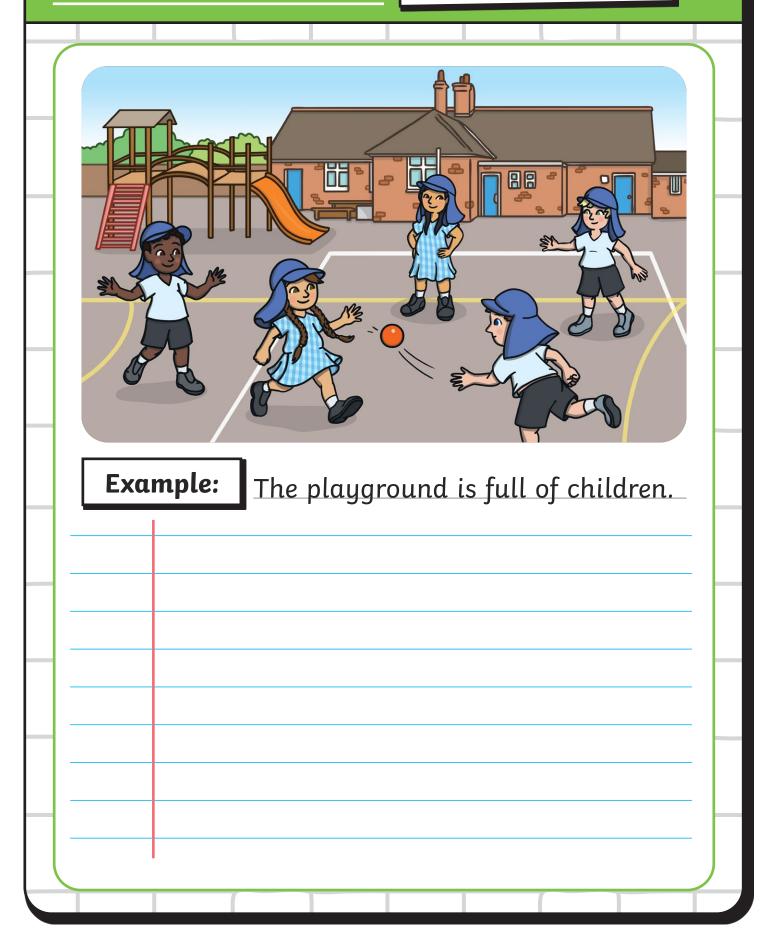

| What can you see at the      | park                      | ? |
|------------------------------|---------------------------|---|
|                              |                           |   |
|                              |                           |   |
| <b>Example:</b> The leaves a | re falling from the trees | _ |
|                              |                           | - |
|                              |                           |   |
|                              |                           | _ |
|                              |                           | - |
|                              |                           |   |
|                              |                           |   |
|                              |                           | - |
|                              |                           |   |