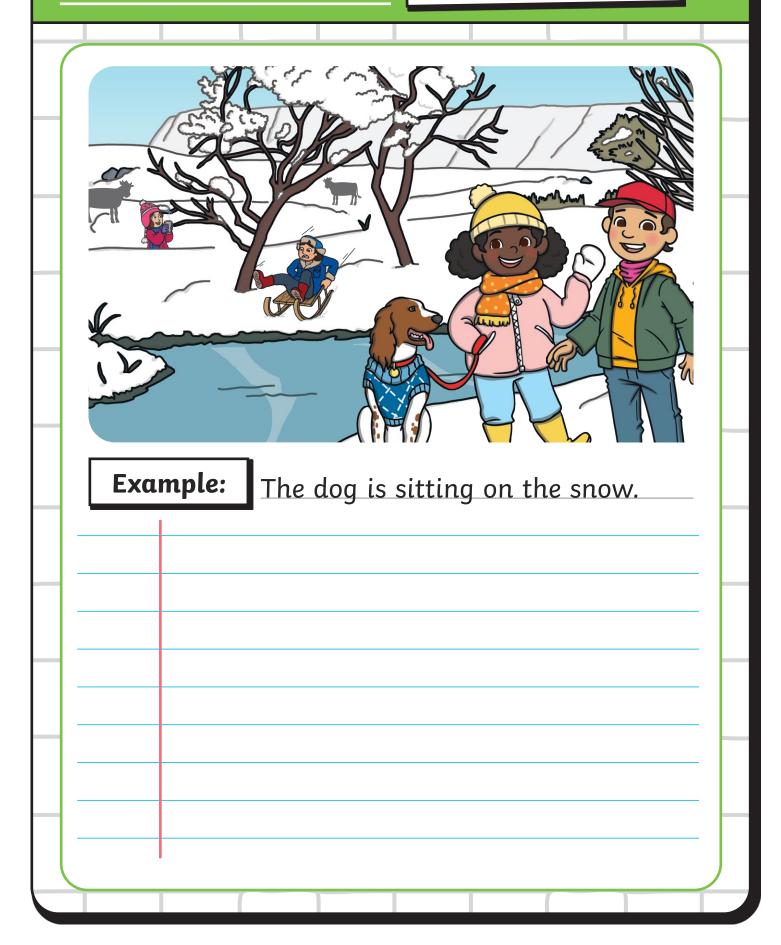

| What can you see at the      | park                      | ? |
|------------------------------|---------------------------|---|
|                              |                           |   |
|                              |                           |   |
| <b>Example:</b> The leaves a | re falling from the trees | _ |
|                              |                           | - |
|                              |                           |   |
|                              |                           | _ |
|                              |                           | - |
|                              |                           |   |
|                              |                           |   |
|                              |                           | - |
|                              |                           |   |